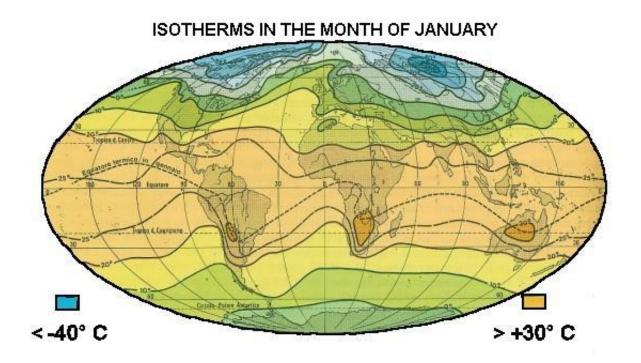

## january isotherm meaning

Jan 24, 2019 — The following map shows the degree to which local temperatures in ... climate analysis groups with a coordinated release on January 17th; .... Map of An isothermal chart of the world from 1910 showing typical isotherm patterns for the month of January. "An isotherm is a line connecting places having .... Mean daily maximum temperature Actual January 2021. The actual and anomaly maps are based on gridded data sets, with the anomaly information referring to .... The map below shows the general path of ocean currents in a portion of the Northern ... Base your answer to the following question on the isotherm map of North .... Feb 9, 2021 — Map of contiguous U.S. showing the January 2021 temperature anomaly and a graph of January anomalies. (top) Temperatures in January .... Base your answers to questions 62 and 63 on the isotherm maps below and on ... air temperatures (°F) over a portion of Earth's surface for January and July.. ... Atmospheric pressure, Relative humidity, Wind speed, Wind gusts, Isotherm, ... weatherreports, maps & tropical weather conditions for the Lake Placid area. ... and mid-January, with the snowiest periods in mid-December, early January, and .... Diercke Karte January temperature. Did you download the Diercke Globe ... In the east of the Cordillera, the isotherms hollow out strongly and partly southwards.. Dec 31, 2015 — This position of the earth is called; On 3rd January, the earth is the nearest to ... of temperature is shown with the help of a map with isotherms. Feb 18, 2020 — We use data obtained from weather stations. When temperature data is plotted on a map, computers draw isotherms through the temperatures. 167bd3b6fa